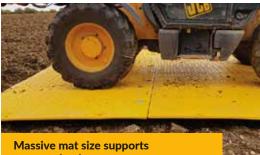

# The Innovative Solution for Heavy Vehicle Access on Tough Terrain

- One-piece construction enhances durability, ease of installation and maintenance.
- Buoyant inner core for use across boggy ground and through swamps.
- Overlapping joints spread heavy loads for extra safety and stability.
- Mats can be joined together in any direction for modular site layouts.
- Static protection feature safeguards sensitive equipment, enhances worker safety, and prevents fire hazards.
- Strong enough for long term projects outlasting timber bogmats.
- Made from HDPE plastic with a hard foam inner core for buoyancy.
- 12 month guarantee against breakages by vehicles.

Hard foam core gives strength and buoyancy

extreme loads

Mega-Thread bolts for easy alignment on uneven ground

800-610-3422

sales@dicausa.com

**DICAUSA.com** 

The responsibility of assessing the ground's load-bearing capacity lies with the user. Please ensure that the weight of the vehicles or equipment used does not exceed what the ground can safely support.