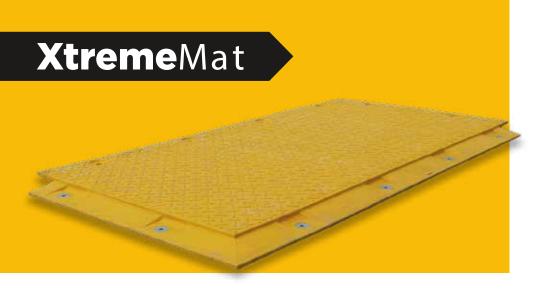

# **Xtreme**Mat

# The Innovative Solution for Heavy Vehicle Access on Tough Terrain

- One-piece construction enhances durability, ease of installation and maintenance.
- Buoyant inner core for use across boggy ground and through swamps.
- Overlapping joints spread heavy loads for extra safety and stability.
- Mats can be joined together in any direction for modular site layouts.
- Static protection feature safeguards sensitive equipment, enhances worker safety, and prevents fire hazards.
- Strong enough for long term projects outlasting timber bogmats.
- Made from HDPE plastic with a hard foam inner core for buoyancy.
- 12 month guarantee against breakages by vehicles.

Ultra tough HDPE plastic outer layer

with a hard foam inner core

14'2" x 7'5" x 3"

13'4" x 6'7"

91ft<sup>2</sup>

848lbs