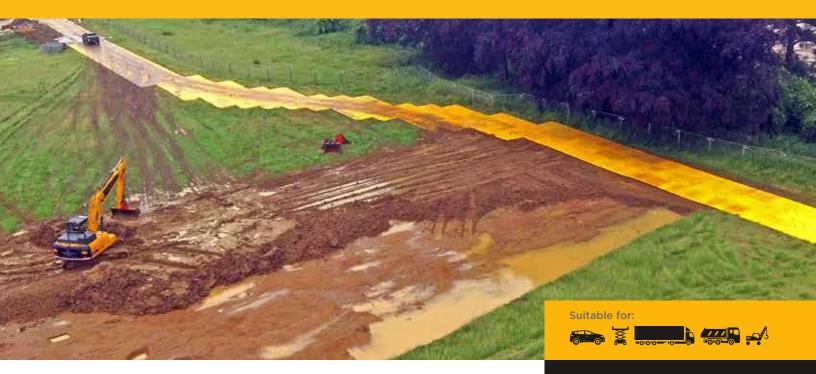

# The Innovative Solution for Heavy Vehicle Access on Tough Terrain

- One-piece construction enhances durability, ease of installation and maintenance.
- Buoyant inner core for use across boggy ground and through swamps.
- Overlapping joints spread heavy loads for extra safety and stability.
- Mats can be joined together in any direction for modular site layouts.
- Static protection feature safeguards sensitive equipment, enhances worker safety, and prevents fire hazards.
- Strong enough for long term projects outlasting timber bogmats.
- Made from HDPE plastic with a hard foam inner core for buoyancy.
- 12 month guarantee against breakages by vehicles.

## **IDEAL FOR USE BY**

- CONSTRUCTION
- UTILITIES & INFRASTRUCTURE
- OIL & GAS
- ENERGY
- MILITARY
- CIVIL ENGINEERING
- LOGISTICS
- RENTAL INDUSTRY

### **IDEAL TO CREATE**

- HAUL ROADS
- DRILL RIG PADS
- CRANE ACCESS
- SITE COMPOUNDS
- ACCESS ROADS
- PARKING LOTS
- JOBSITE COMPOUNDS

Material:

**Overall Size:** Surface Size:

Surface Area:

Weight:

Mats interlock for extra strength