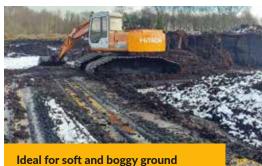

# The Innovative Solution for Heavy Vehicle Access on Tough Terrain

- One-piece construction enhances durability, ease of installation and maintenance.
- Buoyant inner core for use across boggy ground and through swamps.
- Overlapping joints spread heavy loads for extra safety and stability.
- Mats can be joined together in any direction for modular site layouts.
- Static protection feature safeguards sensitive equipment, enhances worker safety, and prevents fire hazards.
- Strong enough for long term projects outlasting timber bogmats.
- Made from HDPE plastic with a hard foam inner core for buoyancy.
- 12 month guarantee against breakages by vehicles.

### **IDEAL TO CREATE**

- HAUL ROADS
- DRILL RIG PADS
- CRANE ACCESS
- SITE COMPOUNDS
- ACCESS ROADS
- PARKING LOTS
- JOBSITE COMPOUNDS

Material:

**Overall Size:** Surface Size:

Surface Area:

Weight:

Mats interlock for extra strength