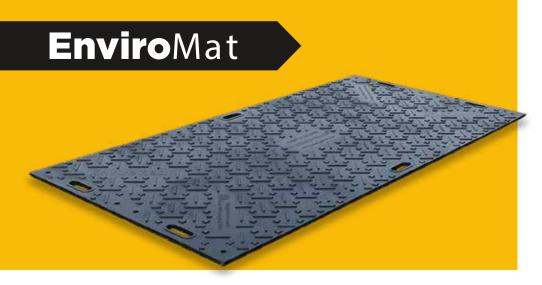

# **Enviro**Mat

# The Reliable Choice for All-Purpose Ground Protection

# Light to lift, heavy on performance

- Lightweight design allows for quick installation and removal by hand.
- Mats can be joined together in any direction for modular site layouts.
- Provides superior turf protection, preserving ground integrity under heavy loads.
- Dual-sided tread pattern, offering distinct traction benefits on each side.
- Improved traction and safety with EnviroMat's unique microtraction design.
- Best Handholds on the market, for effortless ease of movement.
- Compression molded and engineered to withstand extreme pressures while maintaining their shape even in the toughest conditions.