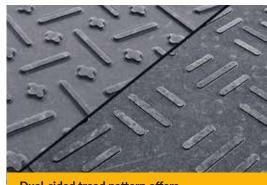

# Light to lift, heavy on performance

- Lightweight design allows for quick installation and removal by hand.
- Mats can be joined together in any direction for modular site layouts.
- Provides superior turf protection, preserving ground integrity under heavy loads.
- Dual-sided tread pattern, offering distinct traction benefits on each side.
- Improved traction and safety with EnviroMat's unique microtraction design.
- Best Handholds on the market, for effortless ease of movement.
- Compression molded and engineered to withstand extreme pressures while maintaining their shape even in the toughest conditions.

Dual-sided tread pattern offers enhanced grip in all conditions