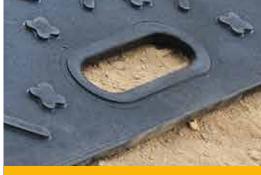

#### **IDEAL TO CREATE**

- HAUL ROADS
- CRANE ACCESS
- SITE COMPOUNDS
- ACCESS ROADS
- PARKING LOTS

Quickly create vehicle roadways

Best handholds on the market

Standard no-tools connectorsquickly clip mats together

Material: HDPE

**Overall Size:** 4' x 8' x 0.5"

Surface Size: 4' x 8'

Surface Area: 32 ft<sup>2</sup>

Weight: 88lbs

Connectors: 12 connector points with a choice of

connecting clips, low profile connectors,

bolted connectors or anchor pins depending on the application.