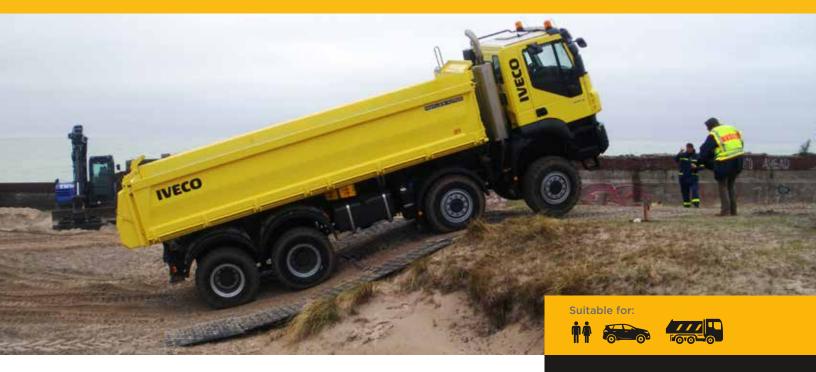

# The Reliable Choice for All-Purpose Ground Protection

# Light to lift, heavy on performance

- Lightweight design allows for quick installation and removal by hand.
- Mats can be joined together in any direction for modular site layouts.
- Provides superior turf protection, preserving ground integrity under heavy loads.
- Dual-sided tread pattern, offering distinct traction benefits on each side.
- Improved traction and safety with EnviroMat's unique microtraction design.
- Best Handholds on the market, for effortless ease of movement.
- Compression molded and engineered to withstand extreme pressures while maintaining their shape even in the toughest conditions.

#### **IDEAL FOR USE BY**

- CONSTRUCTION
- UTILITIES & INFRASTRUCTURE
- LANDSCAPING
- DRILLING
- ENERGY
- MILITARY
- · CIVIL ENGINEERING
- LOGISTICS
- RENTAL INDUSTRY
- TURF MANAGEMENT
- TREE CARE

#### **IDEAL TO CREATE**

- HAUL ROADS
- CRANE ACCESS
- SITE COMPOUNDS
- ACCESS ROADS
- PARKING LOTS

Quickly create vehicle roadways

Best handholds on the market

Standard no-tools connectorsquickly clip mats together